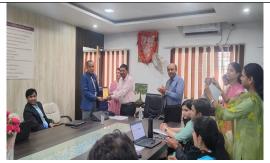

A panel of 16 Managers from SBI General Insurance Company Ltd. interviewed the Final Year B. Pharm students (Batch 2022-23). Prof. Sudhir Bhilare, Campus Director, Tathawade Campus and Dr. K. R. Khandelwal, Principal, RSCOPR felicitated the Guests.

**Company Selected 25 students** from 3 institutes of JSPM for various job profiles in SBI General Insurance Company Ltd.

**Felicitation of Guests** 

**Group Discussion Round** 

**Personal interview Round** 