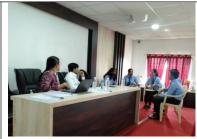

A panel of 16 Managers from SBI General Insurance Company Ltd. interviewed the Final Year B. Pharm students (Batch 2022-23). Prof. Sudhir Bhilare, Campus Director, Tathawade Campus and Dr. K. R. Khandelwal, Principal, RSCOPR felicitated the Guests.

**Company Selected 25 students** from 3 institutes of JSPM for various job profiles in SBI General Insurance Company Ltd.

**Felicitation of Guests** 

**Group Discussion Round** 

**Personal interview Round** 