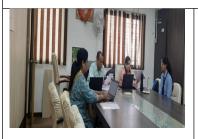

The students were evaluated by Interviewers at Group Discussion round, followed by Personal Interview round.

Prof. N.B. Londhe, TPO, CCOPR, Wagholi campus, Prof. N. A. Londhe, TPO, JSCOPR, Hadapsar Campus were present along with their students. Dr. Ujjwala Kandekar, Member, TNP Cell coordinated the interview process Ms. Manisha Chavan, Member, TNP Cell, RSCOPR delivered the vote of thanks.

**Company Selected 25 students** from 3 institutes of JSPM for various job profiles in SBI General Insurance Company Ltd.

**Felicitation of Guests** 

**Group Discussion Round** 

**Personal interview Round** 