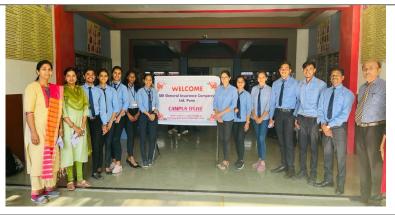

## **CAMPUS INTERVIEW REPORT**

Company name: SBI General Insurance Company Ltd., Pune

Date of interview: 24th & 25th May/2023

Campus Interview of SBI General Insurance Company Ltd., Pune was organized at JSPM's Rajarshi Shahu College of Pharmacy & Research, Tathawade on 24<sup>th</sup> & 25<sup>th</sup> May/2023.

A panel of 16 Managers from SBI General Insurance Company Ltd. interviewed the Final Year B. Pharm students (Batch 2022-23). Prof. Sudhir Bhilare, Campus Director, Tathawade Campus and Dr. K. R. Khandelwal, Principal, RSCOPR felicitated the Guests.

**Company Selected 25 students** from 3 institutes of JSPM for various job profiles in SBI General Insurance Company Ltd.

**Felicitation of Guests** 

**Group Discussion Round** 

**Personal interview Round** 