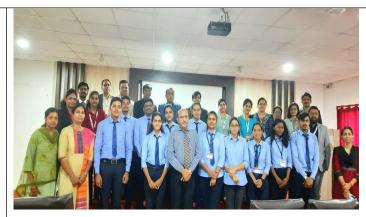

The students were evaluated by Interviewers at Group Discussion round, followed by Personal Interview round.

Prof. N.B. Londhe, TPO, CCOPR, Wagholi campus, Prof. N. A. Londhe, TPO, JSCOPR, Hadapsar Campus were present along with their students. Dr. Ujjwala Kandekar, Member, TNP Cell coordinated the interview process Ms. Manisha Chavan, Member, TNP Cell, RSCOPR delivered the vote of thanks.

**Declaration of Selection & Vote of Thanks** 

Selected students(Hadapsar & Wagholi Campus) along with SBI GIC team

RSCOPR students along with Training Placement & Career Counseling Cell, RSCOPR

Selected students (RSCOPR) along with SBI GIC Team